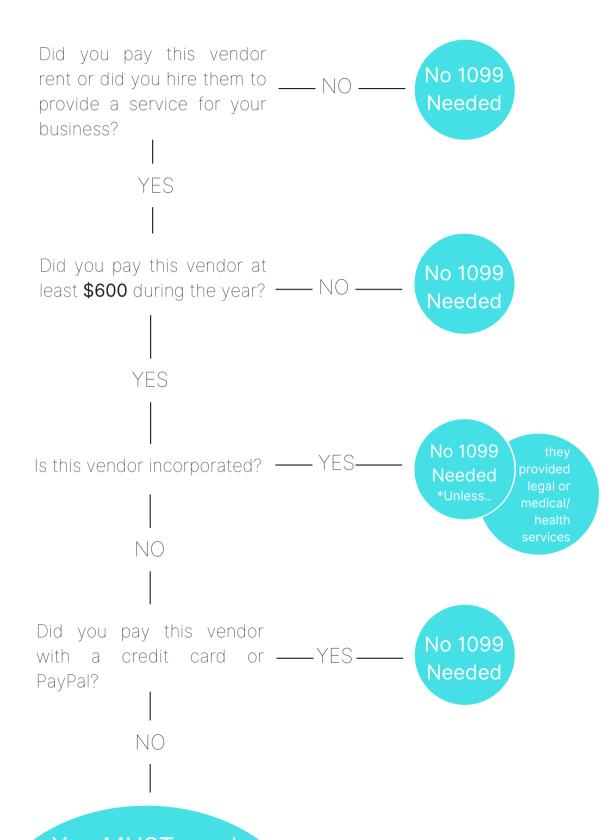

You MUST send a 1099 Form

Use Form 1099-NEC for Hired Labor & Vendors Providing a Service

| CORRECTED (if checked)                                                                                                |                                           |                            |                                                   |                                                                 |  |  |
|-----------------------------------------------------------------------------------------------------------------------|-------------------------------------------|----------------------------|---------------------------------------------------|-----------------------------------------------------------------|--|--|
| PAYER'S name, street address, city or town, state or province, country, ZIP or foreign postal code, and telephone no. |                                           | OMB No. 1545-0116          |                                                   |                                                                 |  |  |
| YOUR BUSINESS<br>INFORMATION                                                                                          |                                           | 202X                       |                                                   | Nonemployee<br>Compensation                                     |  |  |
|                                                                                                                       |                                           | Form <b>1099-NEC</b>       |                                                   |                                                                 |  |  |
| PAYER'S TIN YOUR BUSINESS TAX ID VENDOR TAX ID                                                                        | 1 Nonemployee compensation                | on<br>ND TO VEND           |                                                   | Сору В                                                          |  |  |
| YOUR BUSINESS TAX ID VENDOR TAX ID                                                                                    | \$ AMOUNT PA                              | AID TO VEND                | UR                                                | For Recipient                                                   |  |  |
| RECIPIENT'S name                                                                                                      | 2 Payer made direct sales t               |                            | This is important tax<br>information and is being |                                                                 |  |  |
| VENDOR INFORMATION                                                                                                    | consumer products to recipient for resale |                            |                                                   | furnished to the IRS. If you are required to file a return, a   |  |  |
|                                                                                                                       | 3                                         |                            |                                                   | negligence penalty or other                                     |  |  |
| Street address (including apt. no.)                                                                                   |                                           | sanction may be imposed on |                                                   |                                                                 |  |  |
|                                                                                                                       | 4 Federal income tax withheld             |                            |                                                   | you if this income is taxable<br>and the IRS determines that it |  |  |
| City or town, state or province, country, and ZIP or foreign postal code                                              | \$                                        |                            |                                                   | has not been reported.                                          |  |  |
|                                                                                                                       | 5 State tax withheld 6                    | State/Payer's state no.    |                                                   | 7 State income                                                  |  |  |
| Account number (see instructions)                                                                                     | \$                                        |                            |                                                   | \$                                                              |  |  |
|                                                                                                                       | \$                                        |                            |                                                   | \$                                                              |  |  |
| Form 1099-NEC (keep for your records) wv                                                                              | vw.irs.gov/Form1099NEC                    | Department of the T        | reasury -                                         | Internal Revenue Service                                        |  |  |

Use Form 1099-MISC for Rent, Legal, & Medical/Health Services

| CORRECTED (if checked)                                                   |             |                                           |                                        |                                          |                                    |  |  |
|--------------------------------------------------------------------------|-------------|-------------------------------------------|----------------------------------------|------------------------------------------|------------------------------------|--|--|
| PAYER'S name, street address, city of                                    |             | or province, country, ZIP                 | 1 Rents                                | OMB No. 1545-0115                        |                                    |  |  |
| or foreign postal code, and telephone                                    | no.         |                                           | *                                      |                                          | Missellanssus                      |  |  |
| YOUR BUSINESS<br>INFORMATION                                             |             | \$ AMOUNT PAID                            | 202X                                   | Miscellaneous                            |                                    |  |  |
|                                                                          |             | 2 Royalties                               | ZUZA                                   | Information                              |                                    |  |  |
|                                                                          |             |                                           |                                        |                                          |                                    |  |  |
|                                                                          |             | \$                                        | Form 1099-MISC                         | <del></del>                              |                                    |  |  |
|                                                                          |             | 3 Other income                            | 4 Federal income tax withheld          | - 1-7 -                                  |                                    |  |  |
|                                                                          |             | \$                                        | \$                                     | For Recipient                            |                                    |  |  |
| PAYER'S TIN                                                              | RECIPIENT'S | STIN                                      | 5 Fishing boat proceeds                | 6 Medical and health care payments       |                                    |  |  |
| YOUR BUSINESS                                                            |             |                                           |                                        |                                          |                                    |  |  |
| YOUR BUSINESS<br>TAX ID                                                  | VEND        | OR TAX ID                                 | Φ.                                     | \$ AMOUNT PAID                           |                                    |  |  |
| RECIPIENT'S name                                                         |             |                                           | 7 Paver made direct sales              | 8 Substitute payments in lieu of         | -                                  |  |  |
| VENDOR INFORMATION                                                       |             | totaling \$5,000 or more of               | dividends or interest                  | This is important tax                    |                                    |  |  |
|                                                                          |             | consumer products to recipient for resale | \$                                     | information and is<br>being furnished to |                                    |  |  |
| Street address (including apt. no.)                                      |             | 9 Crop insurance proceeds                 | 10 Gross proceeds paid to an           | the IRS. If you are                      |                                    |  |  |
| care and continued aparticly                                             |             |                                           | <b>-</b>                               | attorney                                 | required to file a                 |  |  |
| City or town, state or province, country, and ZIP or foreign postal code |             | \$                                        | \$ AMOUNT PAID                         | return, a negligence<br>penalty or other |                                    |  |  |
|                                                                          |             | 11 Fish purchased for resale              | 12 Section 409A deferrals              | sanction may be<br>imposed on you if     |                                    |  |  |
|                                                                          |             |                                           |                                        | this income is                           |                                    |  |  |
|                                                                          |             |                                           | \$                                     | \$                                       | taxable and the IRS                |  |  |
| Account number (see instructions)                                        | I           | ATCA filing<br>equirement                 | 13 Excess golden parachute<br>payments | 14 Nonqualified deferred<br>compensation | determines that it<br>has not been |  |  |
|                                                                          |             | Squirement                                |                                        |                                          | reported.                          |  |  |
|                                                                          |             |                                           | \$                                     | \$                                       |                                    |  |  |
|                                                                          |             |                                           | 15 State tax withheld                  | 16 State/Payer's state no.               | 17 State income                    |  |  |
|                                                                          |             |                                           | \$                                     |                                          | \$                                 |  |  |
|                                                                          |             |                                           | \$                                     |                                          | \$                                 |  |  |

Form 1099-MISC

(keep for your records)

www.irs.gov/Form1099MISC

Department of the Treasury - Internal Revenue Service